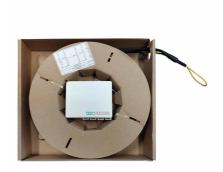

## STOA 4 100m Lite

Multifibre cables

PlasticApartment Optical Termination Box, pre-connected on STOA side only, with 4 SC/APC sockets and shooter; available with 100m of 4-fibre cable for FTTH multiservice installations; very useful solution to bring inside each individual housing unit all centralized services in the CSOE of FTTH installations.